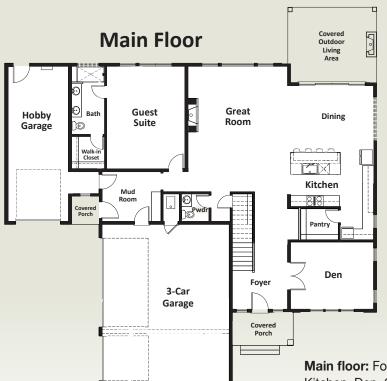

## GARDENER

- 3,832 sq. ft.
- 5 Beds, 3.5 Baths
- Great Room
- Bonus Room and Den
- Guest Suite
- Covered Outdoor Living Area with Gas Fireplace

**Main floor:** Foyer/Entry, Great Room with Gas Fireplace, Gourmet Island Kitchen, Den, Guest Suite with Full Bath, Powder Room, Covered Outdoor Living Area with Gas Fireplace, 3-Car Garage, and Hobby Garage.