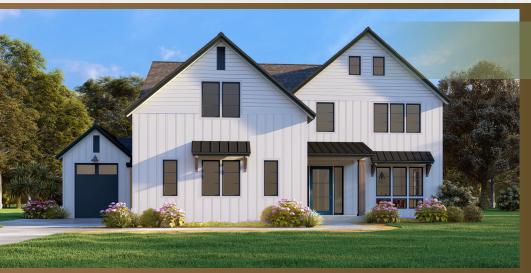

## GARDENER

- 3,832 sq. ft.
- 5 Beds, 3.5 Baths
- Great Room
- Bonus Room and Den
- Guest Suite
- Covered Outdoor Living Area with Gas Fireplace

**Main floor:** Foyer/Entry, Great Room with Gas Fireplace, Gourmet Island Kitchen, Den, Guest Suite with Full Bath, Powder Room, Covered Outdoor Living Area with Gas Fireplace, 3-Car Garage, and Hobby Garage.