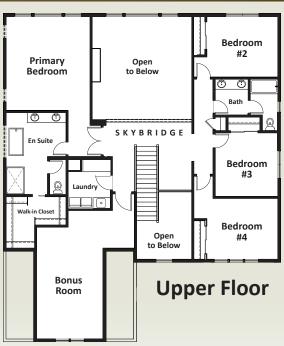

**Upper floor:** Primary Bedroom with En Suite Bath and Walk-in Closet, Bonus Room, Three Additional Bedrooms, Full Bath, and Laundry Room.