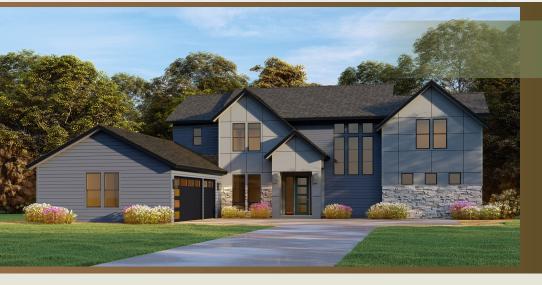

## SENTINEL

- 3,846 sq. ft.
- 5 Beds, 3.5 Baths
- Great Room
- Bonus Room and Den
- Main Floor Primary Bedroom Suite
- Guest Suite
- Covered Outdoor Living Area with Gas Fireplace

Room, Main Floor Primary Bedroom with En Suite and Walk-in Closet, Guest Suite Covered Outdoor Living Area with Gas Fireplace, Oversized 3-Car Garage.