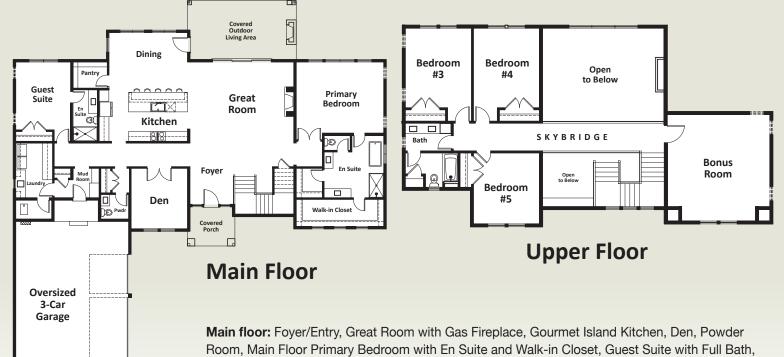

## SENTINEL

- 3,846 sq. ft.
- 5 Beds, 3.5 Baths
- Great Room
- Bonus Room and Den
- Main Floor Primary Bedroom Suite
- Guest Suite
- Covered Outdoor Living Area with Gas Fireplace

Room, Main Floor Primary Bedroom with En Suite and Walk-in Closet, Guest Suite Covered Outdoor Living Area with Gas Fireplace, Oversized 3-Car Garage.

Upper floor: Bonus Room, Three Additional Bedrooms and Full Bath.